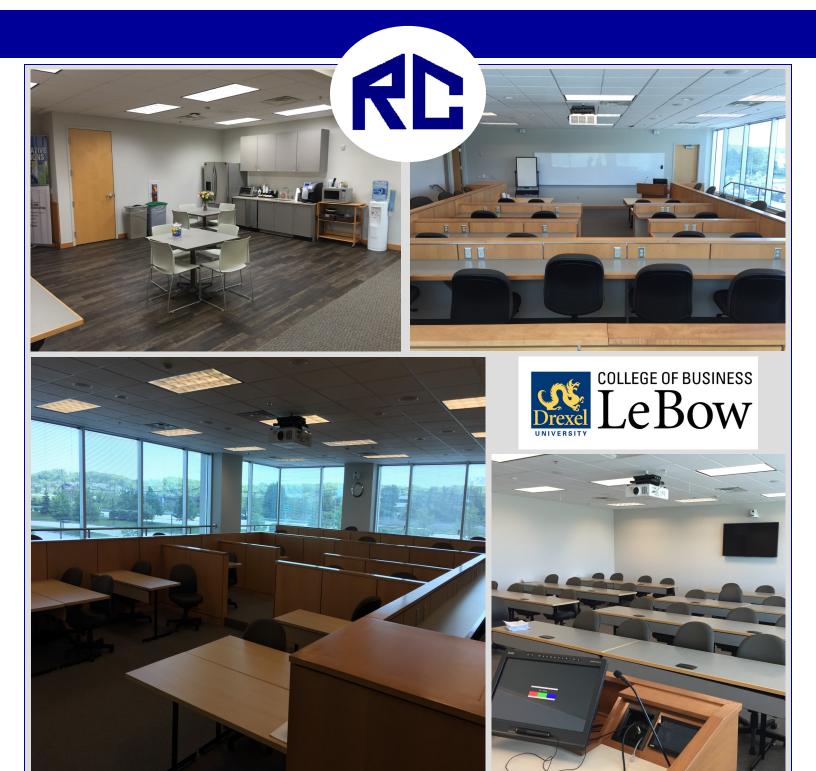

## DREXEL UNIVERSITY - LeBow College of Business 2 West Liberty Blvd, Malvern PA

- Expansion and complete renovation, performed in phases, while space remained in operation.
- Included custom millwork, including multi-part maple wainscot base and chair rail.
- Included supplemental AC unit o serve network and AV coordination, with installation of specialty electrical DATA/IT and AV equipment and wiring.
- Complete design build of mechanical electrical and plumbing.

## **Approximate Size**

7,750 square feet